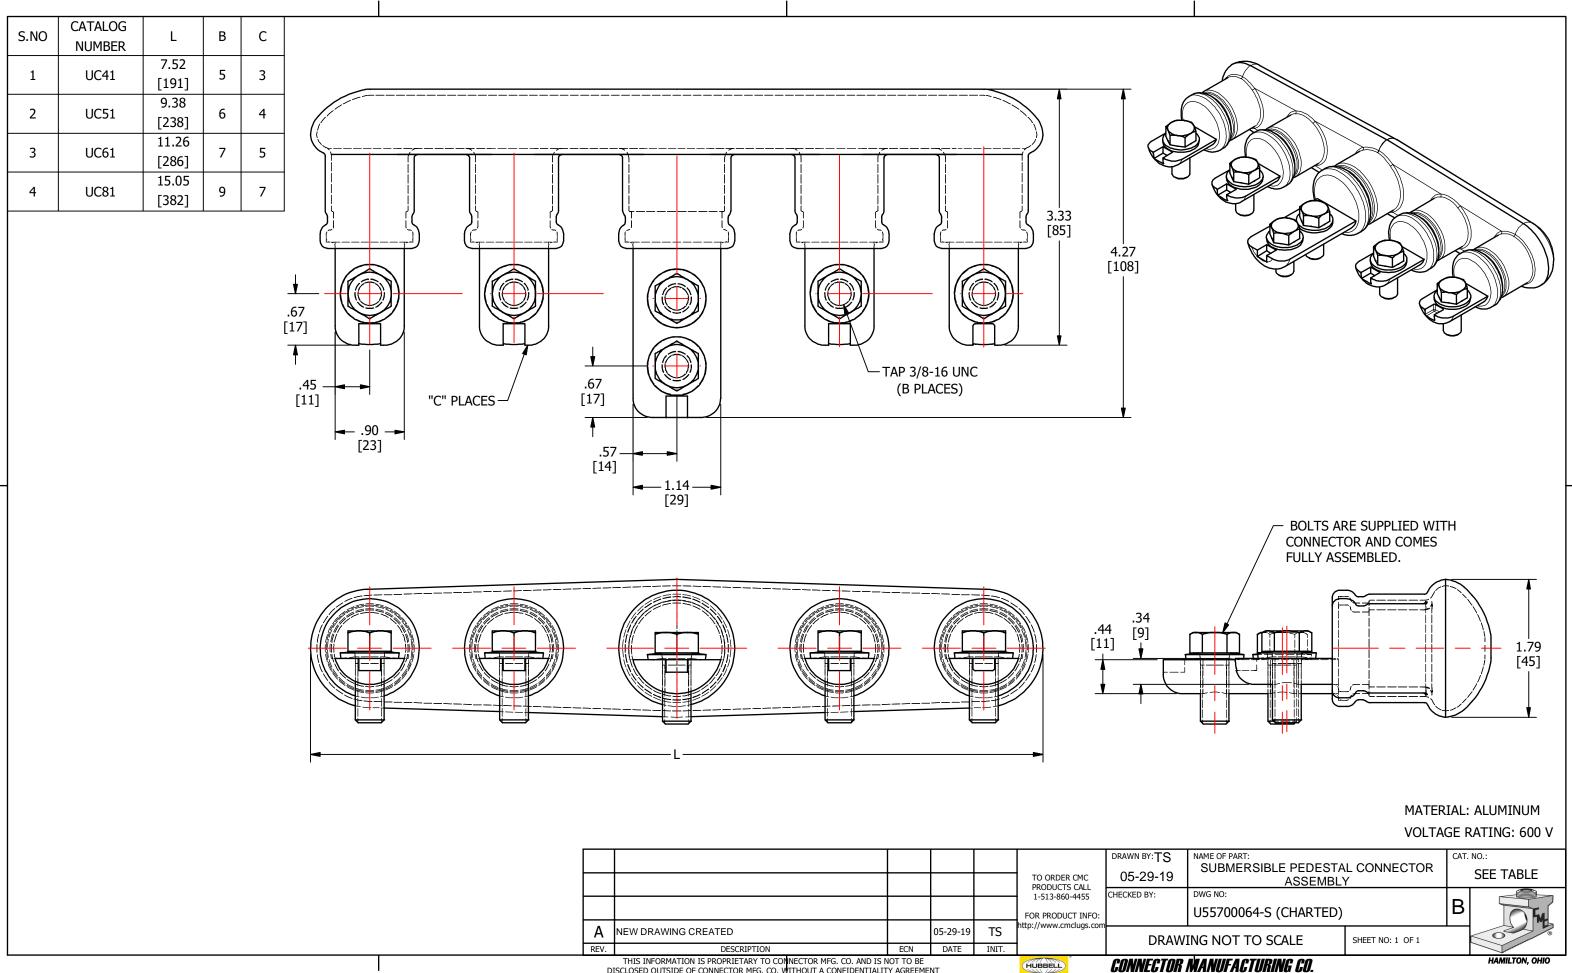

|  |      |                                                                                                                                  |         |           |       | TO ORDER CMC<br>PRODUCTS CALL<br>1-513-860-4455<br>FOR PRODUCT INFO:<br>http://www.cmclugs.com | DRAWN BY: TS |
|--|------|----------------------------------------------------------------------------------------------------------------------------------|---------|-----------|-------|------------------------------------------------------------------------------------------------|--------------|
|  |      |                                                                                                                                  |         |           |       |                                                                                                | 05-29-19     |
|  |      |                                                                                                                                  |         |           |       |                                                                                                | CHECKED BY:  |
|  |      |                                                                                                                                  |         |           |       |                                                                                                |              |
|  | Λ    | NEW DRAWING CREATED                                                                                                              |         | 05-29-19  | TS    |                                                                                                |              |
|  | Α    | New DRAWING CREATED                                                                                                              |         | 03-29-19  | 15    |                                                                                                | DRAW         |
|  | REV. | DESCRIPTION                                                                                                                      | ECN     | DATE      | INIT. |                                                                                                | Dian         |
|  | וח   | THIS INFORMATION IS PROPRIETARY TO CONNECTOR MFG. CO. AND IS N<br>ISCLOSED OUTSIDE OF CONNECTOR MFG. CO. WITHOUT A CONFIDENTIAUT | HUBBELL | CONNECTOR |       |                                                                                                |              |